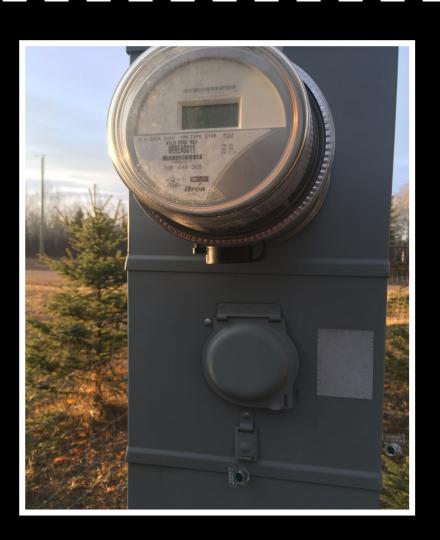

The device detects when a generator is operating and automatically disconnects from the utility grid, eliminating dangerous back feed. It is a five-inch device that is easily installed behind a customer's electric meter by WRREA and requires no rewiring of the customer's electrical system.