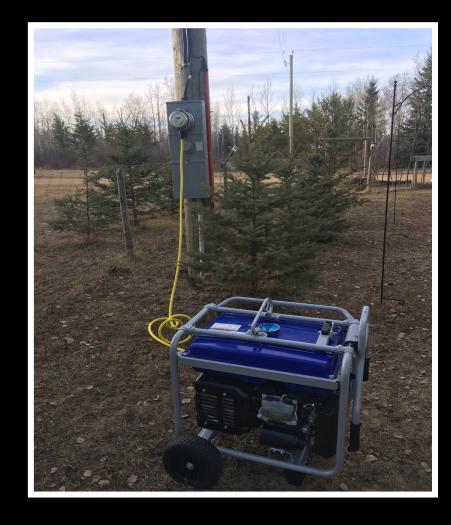

With a GenerLink installed, you never have to worry about another outage again. GenerLink is a product that makes connecting a generator easy and safe while providing homeowners the opportunity to run critical items in their homes during a power outage. With GenerLink, using your portable generator during a power outage is easy and safe! GenerLink eliminates the hassles of running multiple extension cords, or hiring an electrician to install a transfer switch.