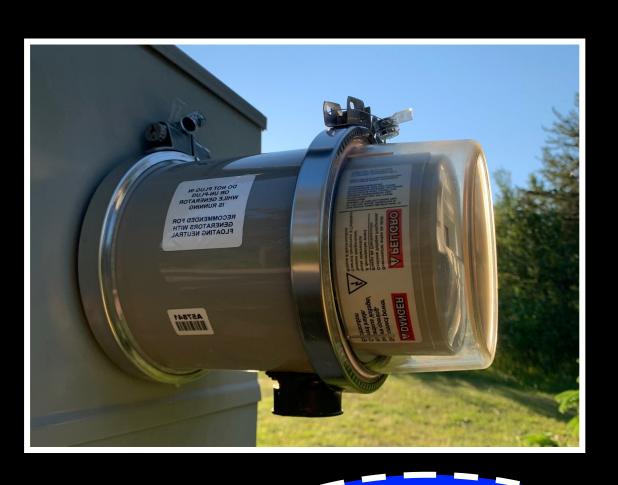

The device detects when a generator is operating and automatically disconnects from the utility grid, eliminating dangerous back feed. It is a five-inch device that is easily installed behind a customer's electric meter by WRREA and requires no rewiring of the customer's electrical system.