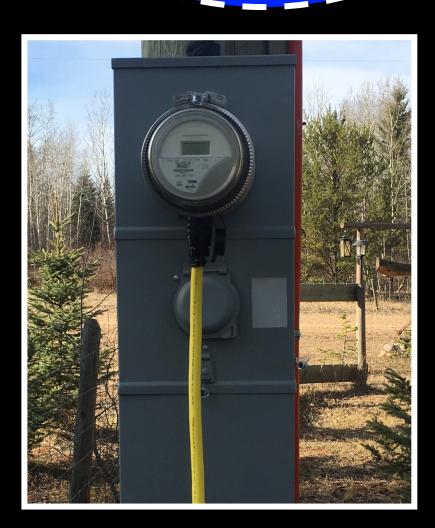

With a GenerLink installed, you never have to worry about another outage again. GenerLink is a product that makes connecting a generator easy and safe while providing homeowners the opportunity to run critical items in their homes during a power outage. With GenerLink, using your portable generator during a power outage is easy and safe! GenerLink eliminates the hassles of running multiple extension cords, or hiring an electrician to install a transfer switch.

The device detects when a generator is operating and automatically disconnects from the utility grid, eliminating dangerous back feed. It is a five-inch device that is easily installed behind a customer's electric meter by WRREA and requires no rewiring of the customer's electrical system.