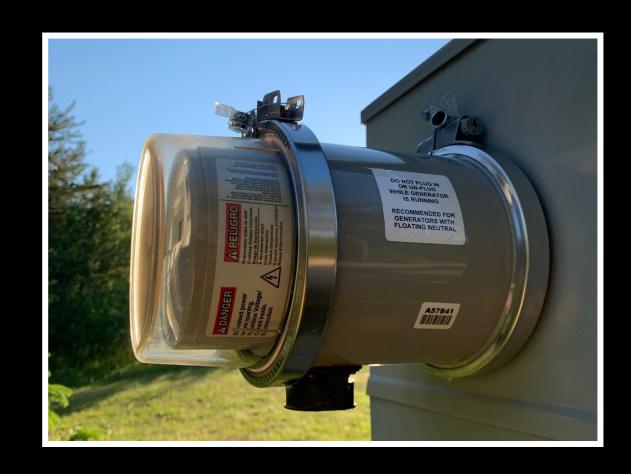

The device detects when a generator is operating and automatically disconnects from the utility grid, eliminating dangerous back feed. It is a five-inch device that is easily installed behind a customer's electric meter by WRREA and requires no rewiring of the customer's electrical system.